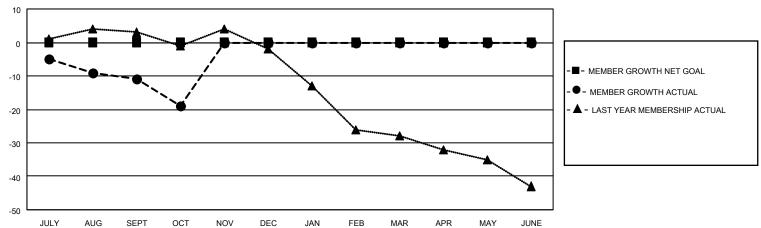

## GAT MONTHLY MEMBERSHIP PROGRESS REPORT

Multiple District 28

Results as of: 10/31/2020

**LOCATION: UTAH** 

| Clubs         |               |             |               | Members               |                        |                         |                                                    |  |  |
|---------------|---------------|-------------|---------------|-----------------------|------------------------|-------------------------|----------------------------------------------------|--|--|
|               | RESULTS FOR   | R 2020-2021 |               | RESULTS FOR 2020-2021 |                        |                         |                                                    |  |  |
| QUARTER       | NEW CLUB GOAL | NEW CLUBS   | DROPPED CLUBS | QUARTER MEME          | BER GROWTH NET<br>GOAL | MEMBER GROWTH<br>ACTUAL | DROPPED<br>MEMBERS ACTUAL<br>(including transfers) |  |  |
| JULY/AUG/SEPT | 0             | 0           | 0             | JULY/AUG/SEPT         | 0                      | 10                      | 20                                                 |  |  |
| OCT/NOV/DEC   | 0             | 0           | 0             | OCT/NOV/DEC           | 0                      | 0                       | 8                                                  |  |  |
| JAN/FEB/MAR   | 0             | 0           | 0             | JAN/FEB/MAR           | 0                      | 0                       | 0                                                  |  |  |
| APR/MAY/JUNE  | 0             | 0           | 0             | APR/MAY/JUNE          | 0                      | 0                       | 0                                                  |  |  |